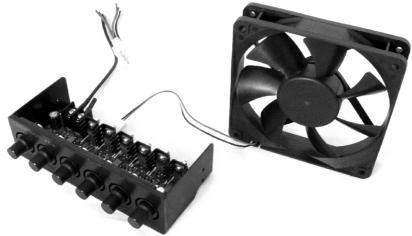

# FAN CONTROLLER -FC2-

Fan controll for the perfect PC! Dial it! Flip it! Switch it!.... Control it!

The product can address the needs of enthusiasts that need to control more than four fans and fans of high wattage like Delta fans. Each channel supports up to 45 Watt, significantly more than others. The knobs are all shooting beautiful blue color LED light. It's your perfect choice if you want to adjust the fans speed. The FC2 is meant for the power user that wants the best!

### **SPECIFICATIONS**

| Dimension       | 150mm*43mm*81mm (5.25" Bay)     |
|-----------------|---------------------------------|
| Power Output    | 45W per channel                 |
| Control Channel | 6 Channels                      |
| DC Input        | +12V(Standard 4- Pin Connector) |
| DC Output       | 0V-12V DC                       |
| Fan Connector   | 6 pcs                           |

## **ACCESSORIES**

- \*1pcs Installation Guard
- \*6pcs 3 pin wire -connecting fans and product
- \*1pcs 4 pin wire-power input
- \*4pcs screws for fixing the product on your computer chassis